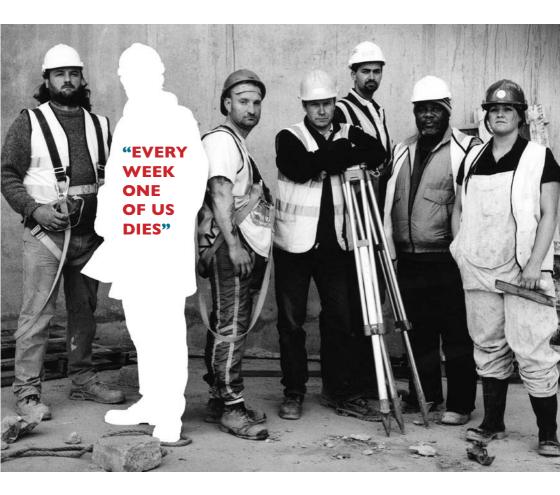

### FREE Construction Roof Workers Event Thursday 26th June 2008 Briggs Amasco, Amasco House, Cradley Heath

Help for the industry - from the industry

### **Construction Roof Workers Event**

This is one of a series of free trade specific partnership events run by the industry for the industry, as part of the UK-wide Working Well Together (WWT) campaign.

The aim is not only to raise awareness of key health and safety issues facing the construction industry specific to your trade, but also to give practical advice on how to control avoid risks on construction sites.

If you have a small building, construction or contracting company, or if you are self-employed and have involvement with Roof Works then this **free** event is a **must**.